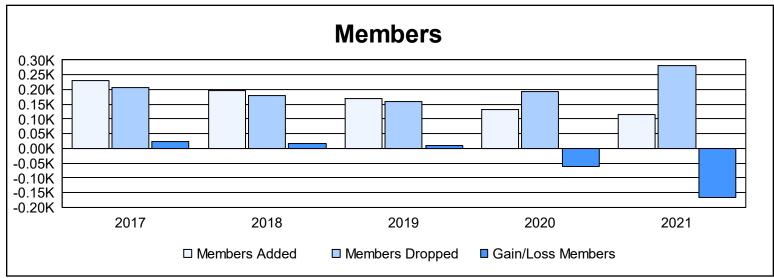

District 19 A As of June 2021 Cumulative

| Year      | New<br>Clubs | Dropped<br>Clubs | Gain/<br>Loss<br>Clubs | New<br>Members | Charter<br>Members | Reinstate<br>Members | Transfer<br>Members | Total<br>Member<br>Added | Total<br>Members<br>Dropped | Gain/<br>Loss<br>Members |
|-----------|--------------|------------------|------------------------|----------------|--------------------|----------------------|---------------------|--------------------------|-----------------------------|--------------------------|
| 2016-2017 | 1            | 3                | -2                     | 183            | 31                 | 9                    | 8                   | 231                      | 207                         | 24                       |
| 2017-2018 | 1            | 3                | -2                     | 163            | 26                 | 4                    | 4                   | 197                      | 181                         | 16                       |
| 2018-2019 | 2            | 3                | -1                     | 100            | 54                 | 10                   | 4                   | 168                      | 158                         | 10                       |
| 2019-2020 | 1            | 6                | -5                     | 89             | 25                 | 16                   | 3                   | 133                      | 193                         | -60                      |
| 2020-2021 | 2            | 4                | -2                     | 41             | 51                 | 11                   | 12                  | 115                      | 281                         | -166                     |
| Average   | 1            | 4                | -2                     | 115            | 37                 | 10                   | 6                   | 169                      | 204                         | -35                      |