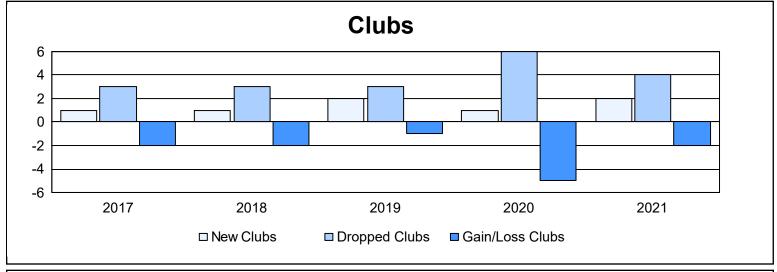

District 19 A As of June 2021 Cumulative

| Year      | New<br>Clubs | Dropped<br>Clubs | Gain/<br>Loss<br>Clubs | New<br>Members | Charter<br>Members | Reinstate<br>Members | Transfer<br>Members | Total<br>Member<br>Added | Total<br>Members<br>Dropped | Gain/<br>Loss<br>Members |
|-----------|--------------|------------------|------------------------|----------------|--------------------|----------------------|---------------------|--------------------------|-----------------------------|--------------------------|
| 2016-2017 | 1            | 3                | -2                     | 183            | 31                 | 9                    | 8                   | 231                      | 207                         | 24                       |
| 2017-2018 | 1            | 3                | -2                     | 163            | 26                 | 4                    | 4                   | 197                      | 181                         | 16                       |
| 2018-2019 | 2            | 3                | -1                     | 100            | 54                 | 10                   | 4                   | 168                      | 158                         | 10                       |
| 2019-2020 | 1            | 6                | -5                     | 89             | 25                 | 16                   | 3                   | 133                      | 193                         | -60                      |
| 2020-2021 | 2            | 4                | -2                     | 41             | 51                 | 11                   | 12                  | 115                      | 281                         | -166                     |
| Average   | 1            | 4                | -2                     | 115            | 37                 | 10                   | 6                   | 169                      | 204                         | -35                      |